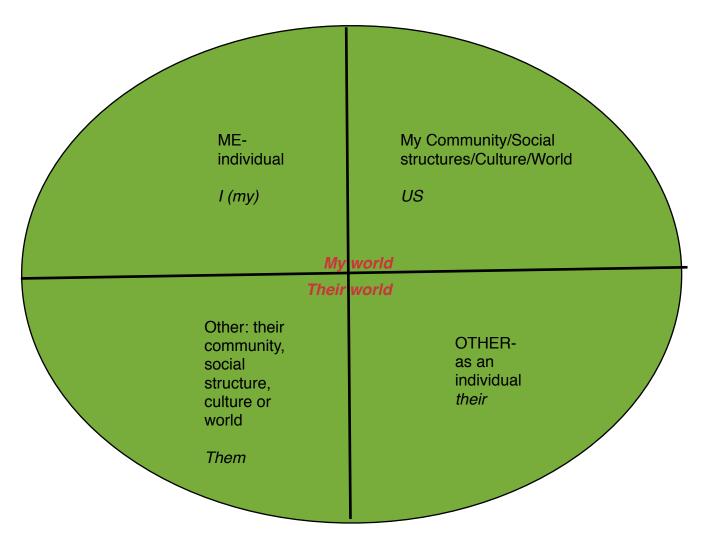

## **TECHnology** frames

ME and this technology (pick one of the other six words)

This technology and...... their community, place, social practices MY (community, place, language, social practices) and this technology

Not MY...... (pick another and analyze in relation to the technology and the other of the six words

Pick a technology relevant to the theme, reading, image, media for the week or for something you are exploring in your SB-VJ-WS-B-VBlg. Clarification: Pick something from the week a reading, issue, activity, theme, media and look at a piece of technology used to explore it, or involved with it: Comment using this circle.